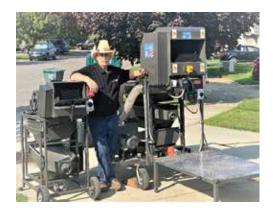

# USLGA Vendor Spotlight: Besel Lavender Processors Ricardo Besel

by Mary Althoff, USLGA Public Relations/Communications Committee

A Besel lavender processor will meet all your de-budding and bud cleaning needs:

- De-buds your lavender (separate the buds from the stems)
- Removes impurities and debris
- Removes dust

Business owner Ricardo Besel explains that this is the most efficient de-budder on the market. It is the only machine that does all three steps, requiring only one machine rather than two or more. The Besel processor is designed exclusively for lavender farms to replace the slow and intense work of de-budding by hand, and to complete the task in an extraordinarily short amount of time.