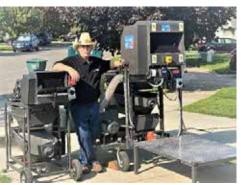

# USLGA Vendor Spotlight: Besel Lavender Processors Ricardo Besel

by Mary Althoff, USLGA Public Relations/Communications Committee

A Besel lavender processor will meet all your de-budding and bud cleaning needs:

- De-buds your lavender (separate the buds from the stems)
- Removes impurities and debris
- Removes dust

Business owner Ricardo Besel explains that this is the most efficient de-budder on the market. It is the only machine that does all three steps, requiring only one machine rather than two or more. The Besel processor is designed exclusively for lavender farms to replace the slow and intense work of de-budding by hand, and to complete the task in an extraordinarily short amount of time.

Processors are available in two sizes:

- Small: recommended for up to 1,000 plants
- Large: recommended for up to 30,000 plants

Best examples of processing speed are:

- 100 bundles: about 5 minutes
  - 1 bundle: about 3 seconds

Times vary somewhat as processing time depends on bundle size, variety, and other factors. Ricardo says his best record to date is 100 pounds of clean lavender buds in one hour.

#### How do Besel Lavender Processors work?

For de-budding, a system of rotary brushes removes the buds and delivers them to a sequence of sifters. These sifters driven by micro-vibration and an air stream. Next, the product enters a centrifuge system, where impurities and dust are completely removed by a cyclonic dust remover. It has been found that 100 pounds of lavender can produce +/- 20 pounds of dust. Removing dust is an important part of the process.

Culinary lavender farmers should take note. Along with thorough dust removal, the Besel processor is completely powder coated, making it exceptionally safe and easily cleanable for culinary lavender production.

Ricardo welcomes your calls and questions. https://www.besellavenderprocessor.com Ricardo Besel 208-571-2776 ricardofbeselinc@hotmail.com