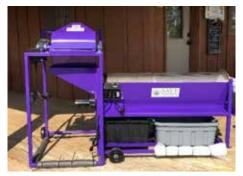

# USLGA Vendor Spotlight: Besel Lavender Processors Ricardo Besel

by Mary Althoff, USLGA Public Relations/Communications Committee

A Besel lavender processor will meet all your de-budding and bud cleaning needs:

- De-buds your lavender (separate the buds from the stems)
- Removes impurities and debris
- Removes dust

Business owner Ricardo Besel explains that this is the most efficient de-budder on the market. It is the only machine that does all three steps, requiring only one machine rather than two or more. The Besel processor is designed exclusively for lavender farms to replace the slow and intense work of de-budding by hand, and to complete the task in an extraordinarily short amount of time.

Processors are available in two sizes:

- Small: recommended for up to 1,000 plants
- Large: recommended for up to 30,000 plants

Best examples of processing speed are:

- 100 bundles: about 5 minutes
  - 1 bundle: about 3 seconds

Times vary somewhat as processing time depends on bundle size, variety, and other factors. Ricardo says his best record to date is 100 pounds of clean lavender buds in one hour.

#### How do Besel Lavender Processors work?

For de-budding, a system of rotary brushes removes the buds and delivers them to a sequence of sifters. These sifters driven by micro-vibration and an air stream. Next, the product enters a centrifuge system, where impurities and dust are completely removed by a cyclonic dust remover. It has been found that 100 pounds of lavender can produce +/- 20 pounds of dust. Removing dust is an important part of the process.

Culinary lavender farmers should take note. Along with thorough dust removal, the Besel processor is completely powder coated, making it exceptionally safe and easily cleanable for culinary lavender production.